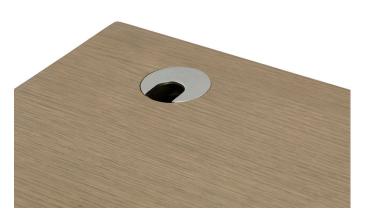

Optional Add-on - METAL GROMMET



Optional Add-on - INSIDE DRAWER POWER OUTLET

## COCOON

Nigtstand/Side Table

A gentle gesture of enfolding curves, like hands coddling a delicate moth.

The top surface cascades off the outside end and the two drawers wrap toward the inside corner.

Your choice of all wood or 100% Wool Felt covered drawer faces.

Push-to-open drawers maintain its clean, minimal feel.

The side and back panels touch down to the floor and screens the inevitable wires behind.

DIMENSIONS

18"W x 17"D x 24"H 25"W x 17"D x 24"H 30"W x 17"D x 24"H

Materials/Finishes options
Body is available in all TB standard woods finishes.
Drawer Faces available in Wood or covered in 100% Wool Felt.
Felt available in nine standard colors.

2 of 2 telephone: 415.487.0110 tedboerner.com