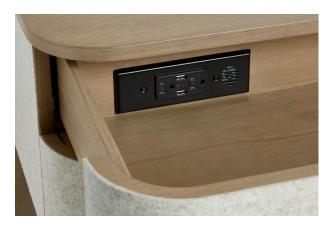

Optional Add-on - METAL GROMMET



Optional Add-on - INSIDE DRAWER POWER OUTLET

## COCOON

Nigtstand/Side Table

A gentle gesture of enfolding curves, like hands coddling a delicate moth.

The top surface cascades off the outside end and the two drawers wrap toward the inside corner.

Your choice of all wood or 100% Wool Felt covered drawer faces.

Push-to-open drawers maintain its clean, minimal feel.

The side and back panels touch down to the floor and screens the inevitable wires behind.

DIMENSIONS

18"W x 17"D x 24"H 25"W x 17"D x 24"H 30"W x 17"D x 24"H

Materials/Finishes options
Body is available in all TB standard woods finishes.
Drawer Faces available in Wood or covered in 100% Wool Felt.
Felt available in nine standard colors.

2 of 2 telephone: 415.487.0110 tedboerner.com