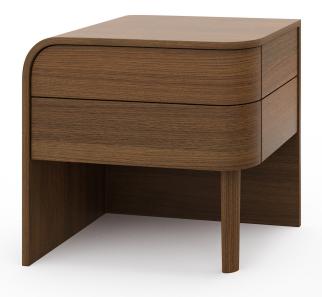

## COCOON

Nigtstand/Side Table

A gentle gesture of enfolding curves, like hands coddling a delicate moth.

The top surface cascades off the outside end and the two drawers wrap toward the inside corner.

Your choice of all wood or 100% Wool Felt covered drawer faces.

Push-to-open drawers maintain its clean, minimal feel.

The side and back panels touch down to the floor and screens the inevitable wires behind.

DIMENSIONS

18"W x 17"D x 24"H 25"W x 17"D x 24"H 30"W x 17"D x 24"H