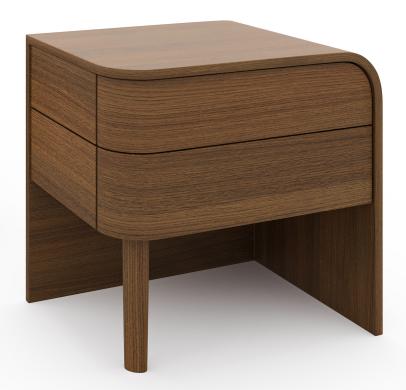

## COCOON

Nigtstand/Side Table

A gentle gesture of enfolding curves, like hands coddling a delicate moth.

The top surface cascades off the outside end and the two drawers wrap toward the inside corner.

Your choice of all wood or 100% Wool Felt covered drawer faces.

Push-to-open drawers maintain its clean, minimal feel.

The side and back panels touch down to the floor and screens the inevitable wires behind.

DIMENSIONS

18"W x 17"D x 24"H 25"W x 17"D x 24"H 30"W x 17"D x 24"H