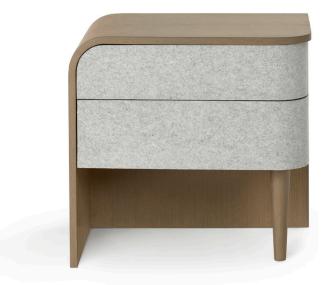

## COCOON

Nigtstand/Side Table

A gentle gesture of enfolding curves, like hands coddling a delicate moth.

The top surface cascades off the outside end and the two drawers wrap toward the inside corner.

Your choice of all wood or 100% Wool Felt covered drawer faces.

Materials/Finishes options
Body is available in all TB standard woods finishes.
Drawer Faces available in Wood or covered in 100% Wool Felt.
Felt available in nine standard colors.

2 of 2 telephone: 415.487.0110 tedboerner.com