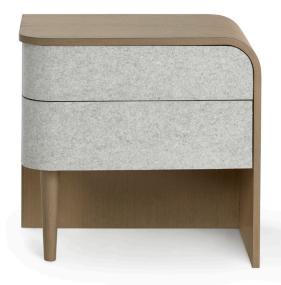

## COCOON

Nigtstand/Side Table

A gentle gesture of enfolding curves, like hands coddling a delicate moth.

The top surface cascades off the outside end and the two drawers wrap toward the inside corner.

Your choice of all wood or 100% Wool Felt covered drawer faces.

Materials/Finishes options
Body is available in all TB standard woods finishes.
Drawer Faces available in Wood or covered in 100% Wool Felt.
Felt available in nine standard colors.

2 of 2 telephone: 415.487.0110 tedboerner.com